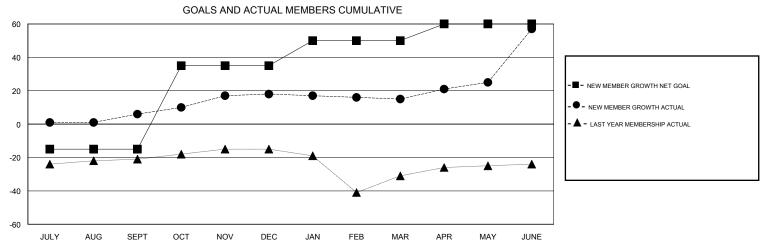

## MONTHLY MEMBERSHIP PROGRESS REPORT

District 20 S

Results as of: 6/30/2017

| DROPPED CLUBS: 0  DROPPED MEMBERS |    | 31 CLUBS OF 43 ADDED 1 OR MORE NEW MEMBERS | GENDER DISTRIE  MALE  FEMALE    | BUTION<br>944 (71.95%)<br>368 (28.05%) |    |
|-----------------------------------|----|--------------------------------------------|---------------------------------|----------------------------------------|----|
| DECEASED                          | 18 | CLICK HERE FOR CUMULATIVE  MEMBERSHIP DATA | TOTAL FAMILY UNIT MEMBERS       |                                        | 50 |
| CLUB CANCELLED                    | 0  |                                            | FAMILY MEMBERS PAYING HALF DUES |                                        | 26 |
| OTHER                             | 67 |                                            |                                 |                                        | 20 |
| TOTAL                             | 85 |                                            | 2020                            |                                        |    |