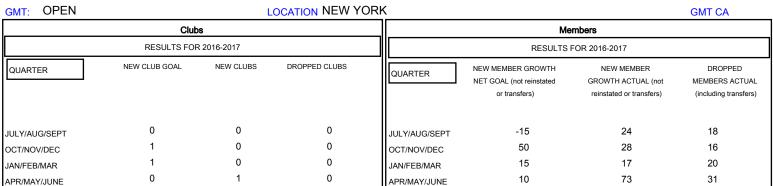

## MONTHLY MEMBERSHIP PROGRESS REPORT

District 20 S

Results as of: 6/30/2017

| DROPPED CLUBS: 0  DROPPED MEMBERS |    | 31 CLUBS OF 43 ADDED 1 OR MORE NEW MEMBERS | GENDER DISTRIE  MALE  FEMALE    | BUTION<br>944 (71.95%)<br>368 (28.05%) |    |
|-----------------------------------|----|--------------------------------------------|---------------------------------|----------------------------------------|----|
| DECEASED                          | 18 | CLICK HERE FOR CUMULATIVE  MEMBERSHIP DATA | TOTAL FAMILY UNIT MEMBERS       |                                        | 50 |
| CLUB CANCELLED                    | 0  |                                            | FAMILY MEMBERS PAYING HALF DUES |                                        | 26 |
| OTHER                             | 67 |                                            |                                 |                                        | 20 |
| TOTAL                             | 85 |                                            | 2020                            |                                        |    |